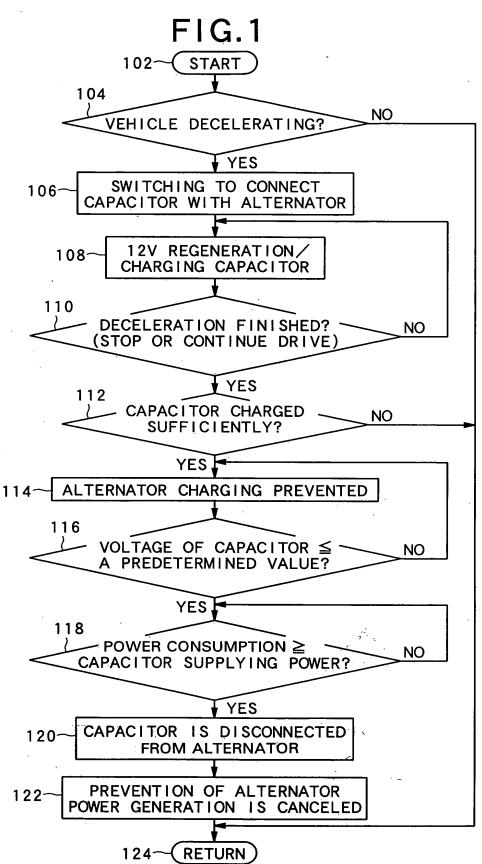

Title: POWER GENERATING CONTROLLER OF A VEHICLE Inventor(s): Kazuhiko MORIMOTO, et al. Serial No.: 10/072 746 Docket No.: Saigoh 289

Replacement Sheet

Title: POWER GENERATING CONTROLLER OF A VEHICLE Inventor(s): Kazuhiko MORIMOTO, et al. Serial No.: 10/072 746 Docket No.: Saigoh 289

Replacement Sheet